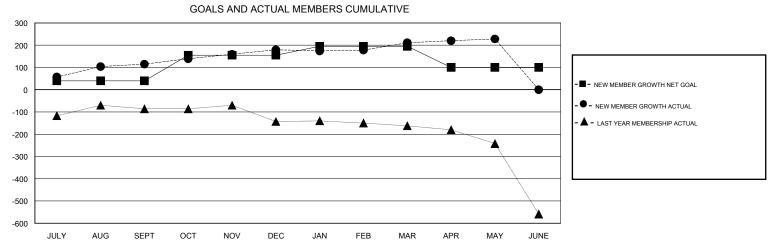

APR/MAY/JUNE

JULY

AUG

0

OCT

NOV

DEC

JAN

FEB

2

## District 316 A

Results as of: 5/31/2017

42

59

APR/MAY/JUNE

-95

0