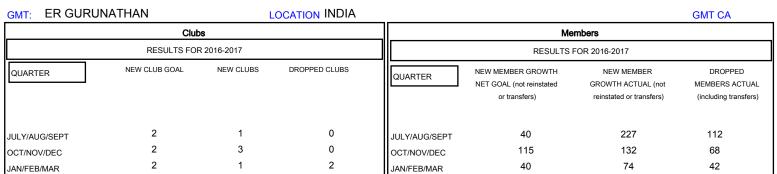

APR/MAY/JUNE

JULY

AUG

0

OCT

NOV

DEC

JAN

FEB

2

## MONTHLY MEMBERSHIP PROGRESS REPORT

## District 316 A

Results as of: 5/31/2017

42

59



APR/MAY/JUNE

-95

0

## GOALS AND ACTUAL NEW CLUBS CUMULATIVE 6 5 - CURRENT YEAR GOALS FOR NEW CLUBS CURRENT YEAR ACTUAL NEW CLUBS - LAST YEAR ACTUAL NEW CLUBS 3 SEPT JUNE

MAR

APR

MAY



| DROPPED CLUBS: 2  DROPPED MEMBERS |          | 60 CLUBS OF 101 ADDED 1 OR MORE NEW MEMBERS | GENDER DISTRIBU<br>MALE<br>FEMALE  | 1TION<br>2,763 (85.46%)<br>470 (14.54%) |     |
|-----------------------------------|----------|---------------------------------------------|------------------------------------|-----------------------------------------|-----|
| DECEASED                          | 9        | CLICK HERE FOR CUMULATIVE                   | TOTAL FAMILY UNIT MEMBERS          |                                         | 823 |
| CLUB CANCELLED OTHER              | 0<br>255 | MEMBERSHIP DATA